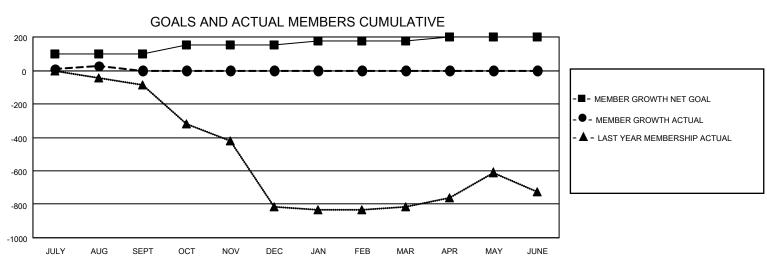

## MONTHLY MEMBERSHIP PROGRESS REPORT

LOCATION INDIA District 316 H Results as of: 8/31/2020

| Clubs RESULTS FOR 2020-2021 |               |           |               | Members               |                        |                         |                                                    |  |
|-----------------------------|---------------|-----------|---------------|-----------------------|------------------------|-------------------------|----------------------------------------------------|--|
|                             |               |           |               | RESULTS FOR 2020-2021 |                        |                         |                                                    |  |
| QUARTER                     | NEW CLUB GOAL | NEW CLUBS | DROPPED CLUBS | QUARTER MEME          | BER GROWTH NET<br>GOAL | MEMBER GROWTH<br>ACTUAL | DROPPED<br>MEMBERS ACTUAL<br>(including transfers) |  |
| JULY/AUG/SEPT               | 2             | 0         | 0             | JULY/AUG/SEPT         | 100                    | 57                      | 27                                                 |  |
| OCT/NOV/DEC                 | 1             | 0         | 0             | OCT/NOV/DEC           | 50                     | 0                       | 0                                                  |  |
| JAN/FEB/MAR                 | 1             | 0         | 0             | JAN/FEB/MAR           | 25                     | 0                       | 0                                                  |  |
| APR/MAY/JUNE                | 1             | 0         | 0             | APR/MAY/JUNE          | 25                     | 0                       | 0                                                  |  |